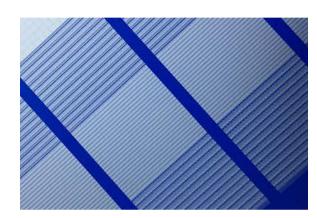

### Processless printing plate specification

# Product type Process-less thermal CTP plate

| Style Negative                                       | Resolution 2-99 % |  |  |
|------------------------------------------------------|-------------------|--|--|
| Thickness 0.15-0.30 mm                               | Colour Grey       |  |  |
| Material Aluminum                                    | Type CTP Plate    |  |  |
| Usage High quality commercial and newspaper printing |                   |  |  |
| Specification 0.15mm100PCS/box;0.30mm50PCS           |                   |  |  |
| Long Impression 60,000-100,000 impressions           |                   |  |  |
| Developer Temperature 23+/-2Degree                   |                   |  |  |
| Laser Energy Required 80-180mj/Cm2                   |                   |  |  |