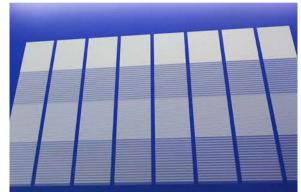

### Processless printing plate specification

# Product type Process-less thermal CTP plate

| Style Negative                                       | Resolution 2-99 % |  |  |
|------------------------------------------------------|-------------------|--|--|
| Thickness 0.15-0.30 mm                               | Colour Grey       |  |  |
| Material Aluminum                                    | Type CTP Plate    |  |  |
| Usage High quality commercial and newspaper printing |                   |  |  |
| Specification 0.15mm100PCS/box;0.30mm50PCS           |                   |  |  |
| Long Impression 60,000-100,000 impressions           |                   |  |  |
| Developer Temperature 23+/-2Degree                   |                   |  |  |
| Laser Energy Required 80-180mj/Cm2                   |                   |  |  |