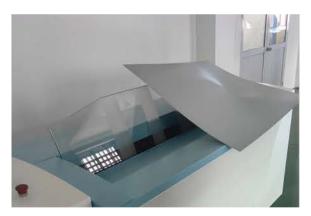

# What is process free CTP

After the process free ctp plate is exposed and imaged on the direct plate-making equipment, it can be printed on the machine without any subsequent processing steps. Compared with traditional CTP plates, it eliminates the steps of developing, fixing, cleaning, gluing, drying, etc., has higher quality stability, improves work efficiency, reduces environmental pollution and equipment cost investment.